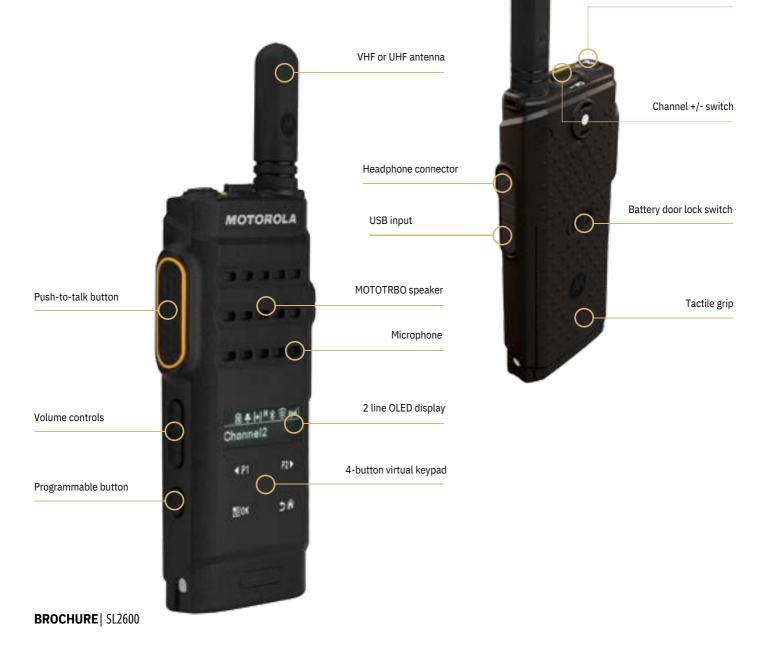

## THE MOTOTRBO SL2600 PORTABLE TWO-WAY RADIO USES A VIRTUAL KEYPAD AND DISPLAY FOR DEVICE CONTROL AND STATUS MESSAGES, LIGHTING UP WHEN YOU NEED IT AND GOING DARK WHEN YOU DON'T

**DON'T.** It simulates the feel and responsiveness of a physical keypad, allowing you to customize the buttons to vibrate, sound a tone, or stay silent. And its two-line OLED display gives you important information at a glance, including battery life, signal strength, current channel, and scrolling messages.

Power/lock keypad