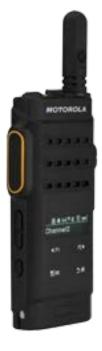

# INSTANT COMMUNICATION, PROFESSIONAL STYLE.

BROCHURE | SL2600

## MOTOTRBO SL2600 PORTABLE TWO-WAY RADIO PERFECTLY SUITED FOR BUSINESS

YOUR BUSINESS RELIES ON INSTANT COMMUNICATION TO PROVIDE EXCEPTIONAL SERVICE. BUT YOU WANT A DEVICE THAT PROJECTS A SOPHISTICATED PROFESSIONAL IMAGE, NOT A BULKY ONE THAT GETS IN THE WAY.

#### **KEY BENEFITS**

Beautifully designed

Virtual keypad and

display • Bluetooth®

connectivity

- Integrated Wi-Fi<sup>®</sup>
- Systems capable

Slim and lightweight, the MOTOTRBO SL2600 portable two-way radio provides instant communication in a stylish and discreet design. It blends seamlessly with professional attire, allowing you to move freely. At the same time, it's durable and built to last.