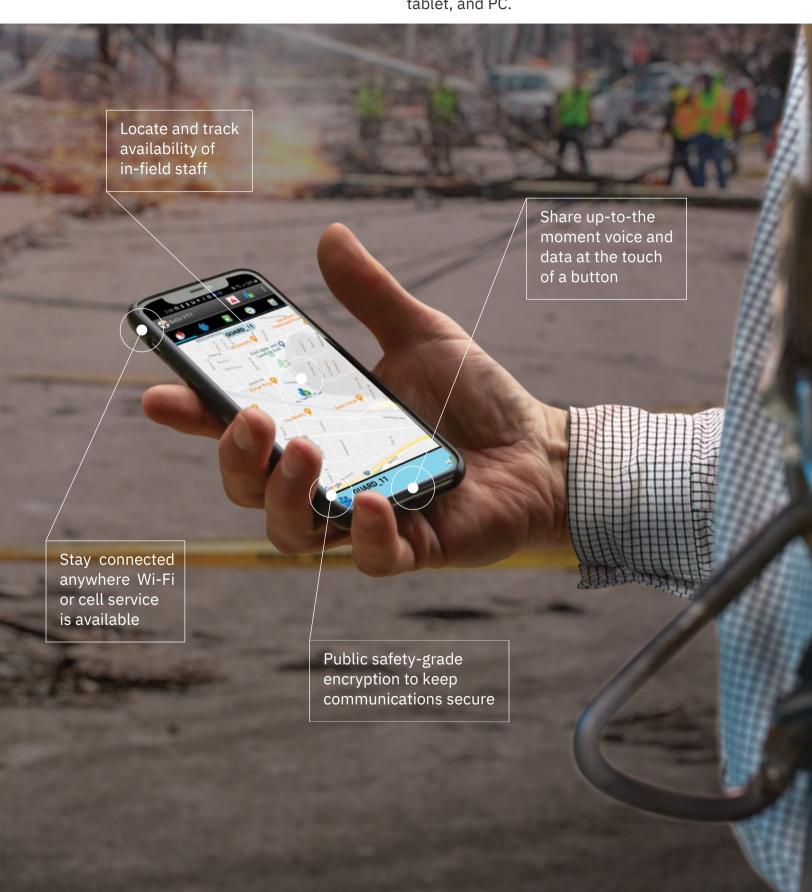

#### **XL VIRTUALT M SERIES**

PUSH-TO-TALK POWER WITHOUT THE HARDWARE

Experience the reliability, security and simplicity of an LMR network on your smartphone, tablet, and PC.