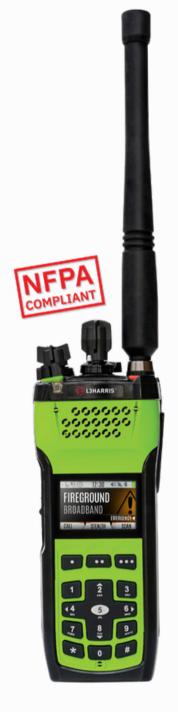

Reliable P25-compliance for seamless connection to other P25 networks

Rugged construction to meet intrinsically safe and multiple MIL-SPEC standards for immersion and flammability

Loud, clear audio that pierces through noisy environments

Multiple encryption options to keep communications secure

Compact and lightweight with long-life battery

> Simple interfaces and ergonomic design for easy operation