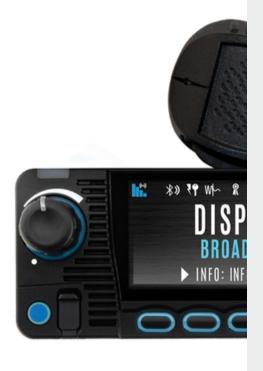

#### **XL ONBOARDT M SERIES**

ULTRA-RELIABLE, ROAD-READY RADIOS When your mission requires you to be mobile, you need a flexible, high-powered, radio that can move with you.