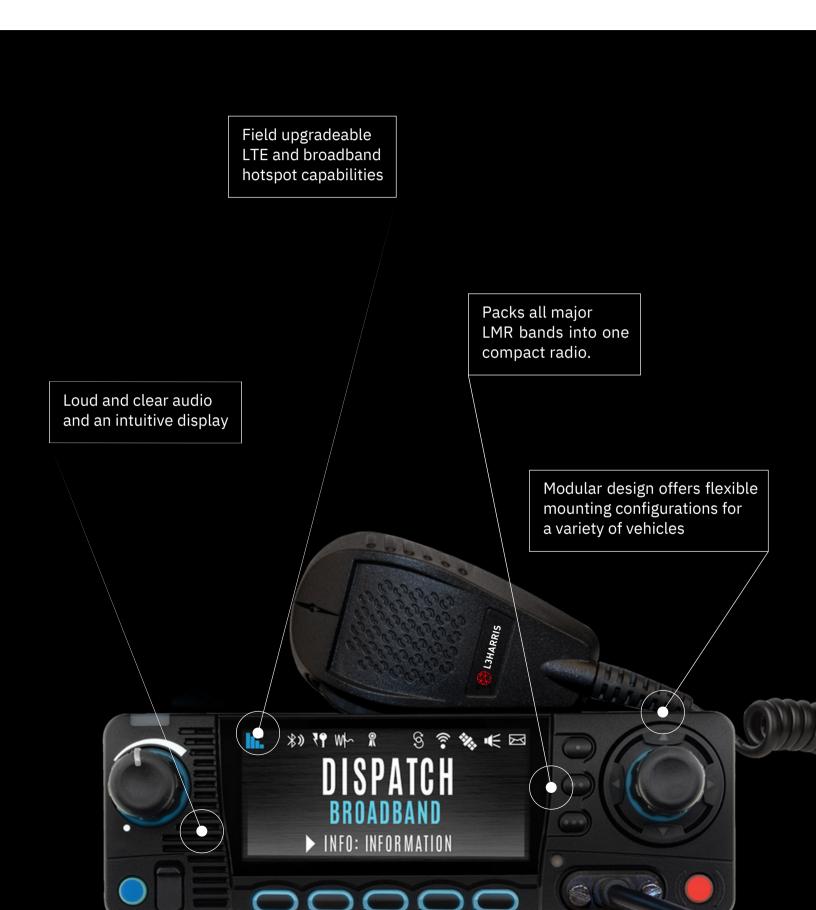

#### **XL ONBOARDT M SERIES**

ULTRA-RELIABLE, ROAD-READY RADIOS When your mission requires you to be mobile, you need a flexible, high-powered, radio that can move with you.