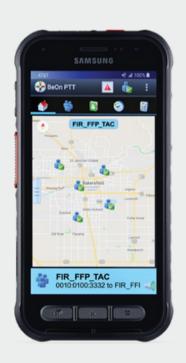

#### **XL VIRTUALT M SERIES**

PUSH-TO-TALK POWER WITHOUT THE HARDWARE

Experience the reliability, security and simplicity of an LMR network on your smartphone, tablet, and PC.