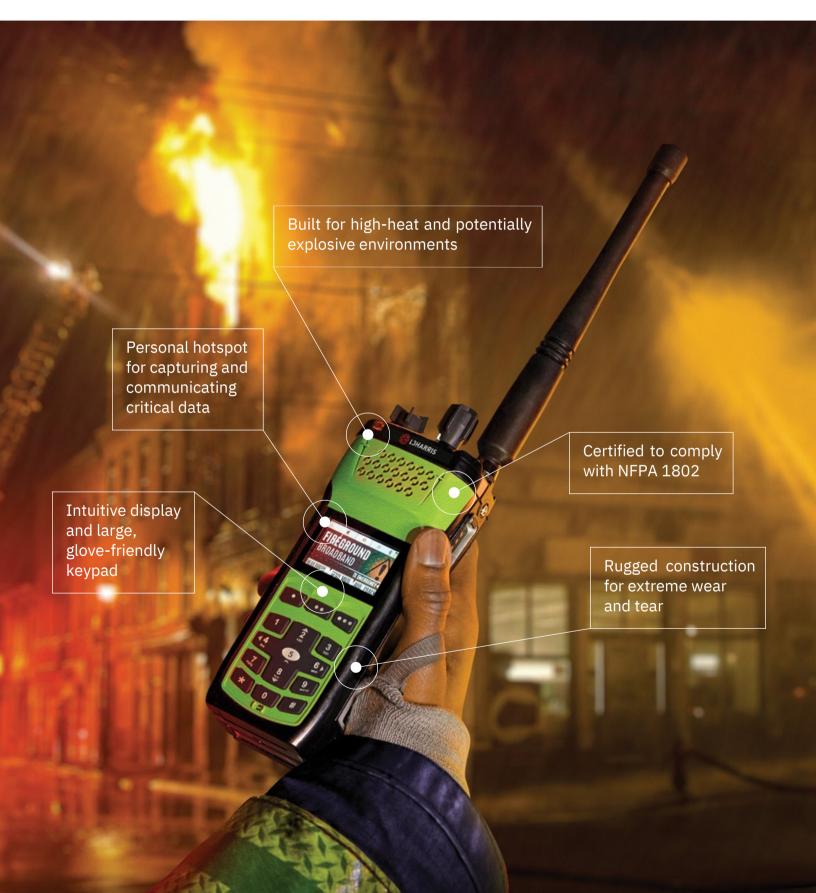

#### **XL EXTREME T M S ERIES**

RUGGED AND READY FOR ANYTHING

You don't flinch in the face of danger. Neither should your radio.