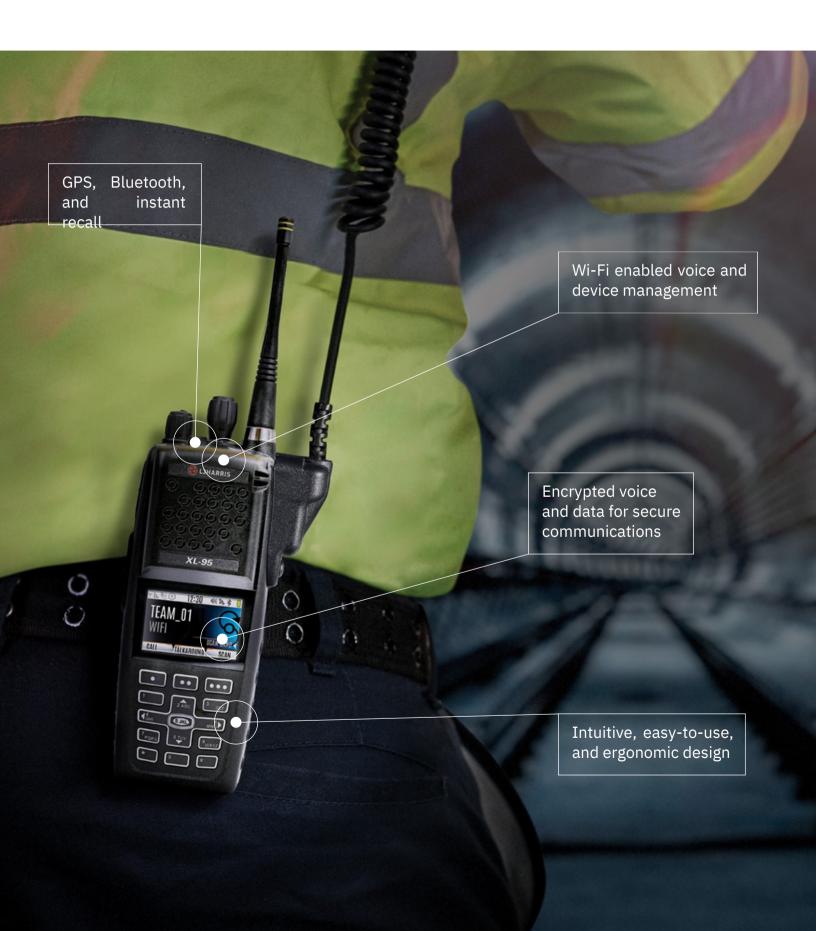

#### **XL CONNECT T M S ERIES**

FLEXIBLE. AFFORDABLE. UNSTOPPABLE.

Uncompromising communications, tailored to your needs, and fit for your budget.