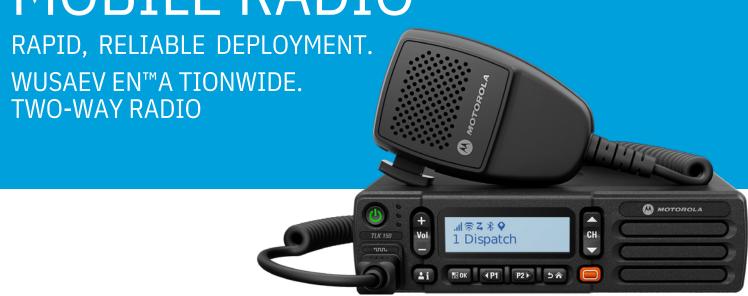

## TLK 150 BROADBAND MOBILE RADIO

## EASY TO USE AND MANAGE BUILT FOR THE JOB - SAFELY OPERATE IN VEHICLE NATIONWIDE PUSH-TO-TALK

Get your team up and running quickly. Combine the broad coverage of a nationwide broadband network with the ease of push-to-talk radio communications.

Safely operate while driving with one button push-to-talk.

Manage talk groups and subscriptions in real time. Increase coverage, connections, and productivity without expanding infrastructure.

There's no costly or time-consuming spectrum licensing, or manual programming required.

## **FEATURE HIGHLIGHTS**

- •Private and group push-to-talk
- •Over-the-air device management
- •4G LTE, 3G and Wi-Fi connectivity
- •GPS Location tracking
- Loud and clear audio
- •Real-time presence
- Bluetooth enabled
- •12V/24V dual voltage support
- Giboshi Terminal Adapter provided in-box for installation