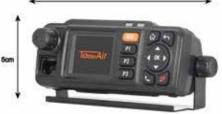

ଇ

TA-M10

P2

**P**3

5cm footprint allows for easy installation into most vehicles when dashboard real estate is limited. Excellent volume and audio quality is achieved from the robust 2-watt speaker. In addition, the unit supports amplified audio out via an external speaker connector. Tiny but tough, the TA-M10 is feature rich offering Group Call, Private Call,

The TA-M10 is best suited for small trucks, vans and cars. It's compact 12cm x

nnaAl

SOS Alert, Missed Call Alert, Full function Audible Voice Prompts, GPS & Dual SIM.