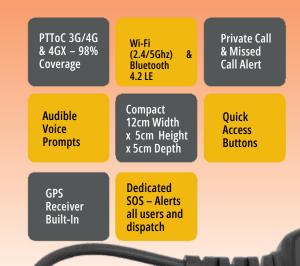

# PTToC Network Features

### **Internal GPS Engine**

The internal GPS engine reports its position every 60 seconds to the dispatcher (Programmable). GPS acquisition status is shown on the radio LCD display.

#### **Missed Call Alert**

If the user misses a private call the radio will prompt an audible missed call alert for 30 minutes.

#### **Dedicated SOS**

A dedicated SOS button, when held for 3 seconds sends an alert to all other units and the dispatcher. An audio alarm and street level location is immediately displayed on the dispatch PC.

#### Wide Area Coverage

The TA-M10 connects to the huge 3G/4G/4GX cellular data network. External antenna

for cellular connection, onboard Wi-Fi and Bluetooth capabilities ensures the unit stays connected underground, in tunnels and in buildings.