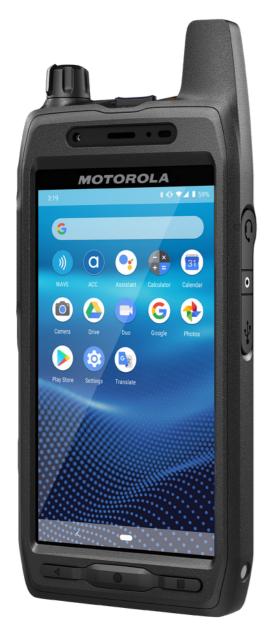

Built with the familiar user experience of the Android operating system, Evolve is easily adaptable to your existing systems and allows for a seamless transition for anyone who has used an Android smartphone or tablet.

#### **OPEN APP ECOSYSTEM**

With its open app platform, your users can access any app in the Google Play Store, including G-suite apps such as Gmail and Google Maps, productivity apps such as Slack, Teams, and Dialpad, or even your own custom Android apps. A variety of mobile device management (MDM) platforms for Android give you full control over which apps get installed, helping you ensure maximum productivity and security.

# **ANDROID ENTERPRISE ENABLED**

Designed for speed, flexibility and scalability with open architecture, Evolve leverages the Android platform and open application ecosystem. Evolve is enabled with Android Enterprise functionality to ensure that it can integrate with the existing mobile device management systems of your organisation.