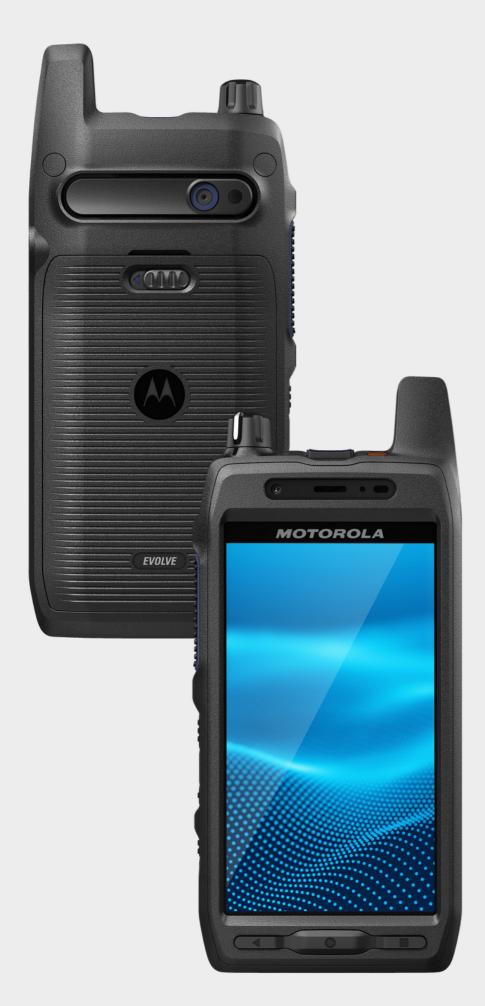

# INTUITIVE USER EXPERIENCE

- Simple interface
- 5" touch screen
- Front and rear facing cameras

BROCHURE | EVOLVE PAGE 3

Evolve is a ruggedised device for those hard at work. Built to withstand tough working conditions and to last multiple shifts, you can get the job done safely anywhere you do business.

### **BUILT FOR ANY ENVIRONMENT**

Evolve was built tough, to operate reliably in any conditions that you do business. Completely dustproof and submersible in up to 2 metres of water for up to 2 hours and with a rugged 5" display with Gorilla Glass 3 screen, it is built to withstand repeated drops onto concrete and meets IP68 and MIL-810 standards. Evolve was built to perform on the job, with glove-operable, liquid-resistant touchscreen, physical programmable buttons and standard Android menu and navigation buttons.

### **SIMPLE INTERFACE**

Evolve combines the touchscreen interface of a smartphone with the physical buttons and controls of a two-way radio to give your team quick, easy, instant communications that let them keep their eyes on their work. This simple interface means Evolve delivers the intuitive voice communications your team relies on to work in any environment.

### **FULL MULTIMEDIA CAPABILITIES**

Evolve's 5" touch screen is your users' window into the world of data-empowered insights and applications – allowing them to view videos, images, schematics, and diagrams from anywhere. Front- and rear-facing cameras allow you to capture and send images and video, and video chat.