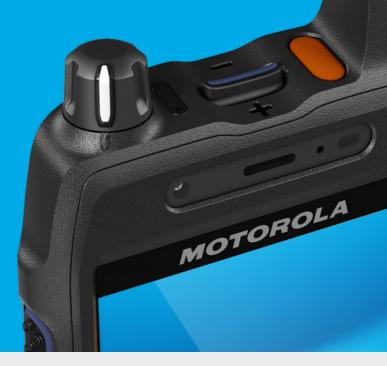

### **RESILIENT AND RUGGED**

- Dustproof and submersible IP68 (2m,
- 2h) Liquid resistant glove operable touch screen
- Long life and easily replaceable battery
- Secure battery attachment

### **MISSION-CRITICAL**

- Dedicated MC controls (PTT, emergency, channel)
- Loud, clear audio
- Superior background noise cancellation
- MIL-STD-810 (11 categories exceeded)

### **BUILT FOR ANY ENVIRONMENT**

Evolve was built tough, to operate reliably in any conditions that you do business. Completely dustproof and submersible in up to 2 metres of water for up to 2 hours and with a rugged 5" display with Gorilla Glass 3 screen, it is built to withstand repeated drops onto concrete and meets IP68 and MIL-810 standards. Evolve was built to perform on the job, with glove-operable, liquid-resistant touchscreen, physical programmable buttons and standard Android menu and navigation buttons.

### **SIMPLE INTERFACE**

Evolve combines the touchscreen interface of a smartphone with the physical buttons and controls of a two-way radio to give your team quick, easy, instant communications that let them keep their eyes on their work. This simple interface means Evolve delivers the intuitive voice communications your team relies on to work in any environment.