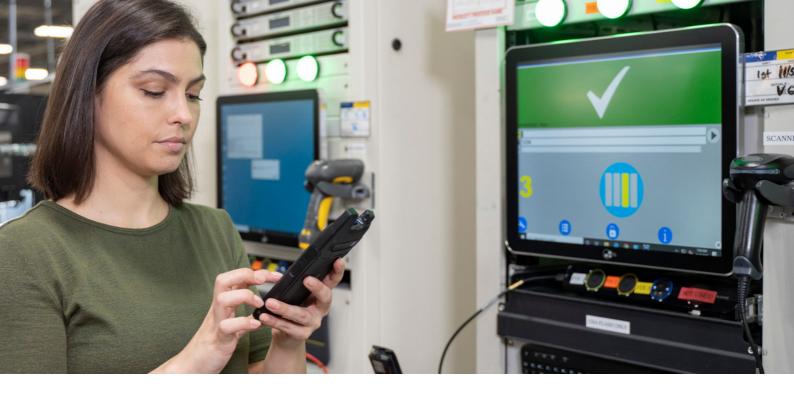

### **FULL MULTIMEDIA CAPABILITIES**

Evolve's 5" touch screen is your users' window into the world of data-empowered insights and applications – allowing them to view videos, images, schematics, and diagrams from anywhere. Front- and rear-facing cameras allow you to capture and send images and video, and video chat.