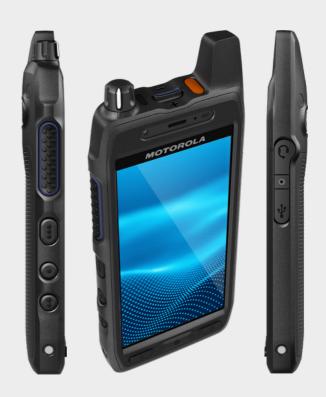

A RUGGED HANDHELD LTE DEVICE BUILT FOR ENTERPRISE AND PUBLIC SAFETY

# **EVOLVE HANDHELD LTE DEVICE**

Thanks to rapidly expanding choice of data networks, you now have more ways to connect with your business than ever before. But the communications landscape evolves quickly, and your needs are always changing. Keeping your fleet of user devices and in-field teams up to date and ready for the future is a challenge.

Built for business and mission critical environments, the Evolve LTE handheld device

combines intuitive user experience and open platform architecture with the ruggedness and reliability expected of a critical communications device.