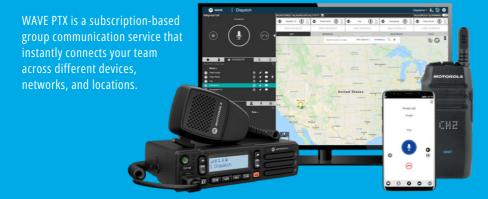

# IDEAL DEVICE FOR MOTOROLA SOLUTIONS BROADBAND PUSH-TO-TALK SYSTEMS

Purpose built as the ideal companion for Motorola Solutions broadband push-to-talk systems including WAVE PTX, Evolve allows your teams to connect with greater speed and efficiency across different devices, networks and locations. Evolve has the familiar user controls of a two-way radio: dedicated emergency and push-to-talk buttons, easy talk group selections and centralised provisioning and configuration. When hardware, software and accessories work effortlessly together, the result is a device that works seamlessly for you.

# **WAVE PTX**

Connect your team with greater speed and efficiency using WAVE PTX, a push-to-talk service that has no boundaries.